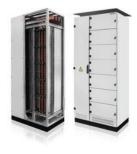

### Switchboards Cases Based on in-House "Freecon"

Cabinet cases based of Freecon own structural element is a ground for manufacturing of low voltage complete devices for distribution and control. Cabinets' structure guarantees freedom of electric plant and allows easy upgrading of electric plant with new customer's options.

#### Advantages

- Cabinet structure is rigid, free-of-distortion and impact-proof due to a frame made of galvanized profiles fastened by original right-angle connectors.
- Metal elements have an anticorrosive coating; internal guards and mounting elements are protected with a zinc coating.
- > High degree of sectionalizing (up to 4b) and protection (up to IP54).
- Max. seismic load resistance as per MSK64 scale-9 grade and high strength due to the patented method of elements interfacing and fixing.
- Wide range of cabinets to implement any electric circuits
- It is possible to order a cabinet with bus bars
- Quick and simple selection of individual solutions with the help of "Configurator Freecon" custom-made software