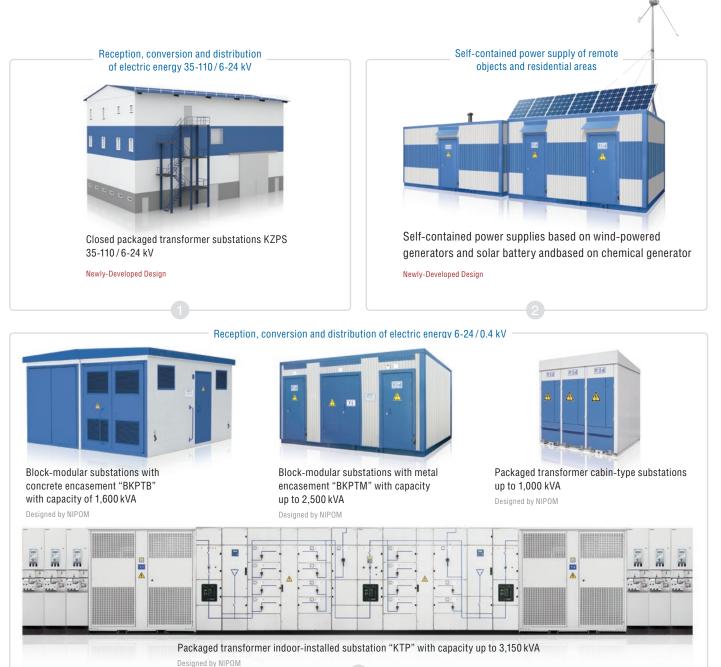

### NIPOM Power Supply Systems Solutions

- 1 Closed packaged transformer substations
- 2 Self-contained power supply of remote objects and residential areas
- 3 Distribution and transformer substations
- 4 Medium voltage distribution swithgear
- 5 DC systems
- 6 Digital excitation systems
- 7 Reactive power compensation
- 8 Low voltage distribution swithgear
- Signalling (alarm) systems and devices for directional protection against single phase-to-ground short-circuits