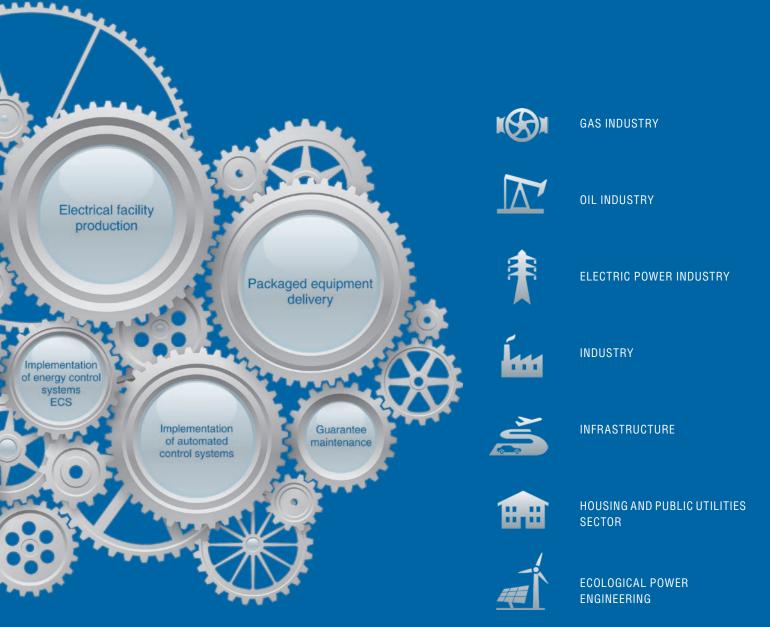

## **Complex Solutions**

### NIPOM Power Supply Systems Solutions

- 1 Closed packaged transformer substations
- 2 Self-contained power supply of remote objects and residential areas
- 3 Distribution and transformer substations
- 4 Medium voltage distribution swithgear
- 5 DC systems
- 6 Digital excitation systems
- 7 Reactive power compensation
- 8 Low voltage distribution swithgear
- Signalling (alarm) systems and devices for directional protection against single phase-to-ground short-circuits

- Fast time automatic transfer switch systems
  - Complex Solutions:
  - Energy audit
  - · Design of power engineering facilities all kinds of voltage
  - Elaboration and manufacturing of electrical engineering products
  - · Packaged equipment delivery
  - Implementation of energy control systems
  - · Implementation of automated control systems
  - · Erection, start-up and commissioning works
  - · Construction and erection works
  - Service maintenance
  - Guarantee maintenance
  - · Personnel consulting and technical support
  - · Personnel development