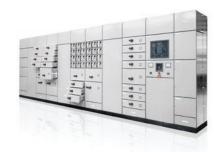

#### Distribution of Electric Power up to 40.5 kV

Complete switchgears with composite insulation "Freecon" for currents up to 3,150 A

Designed by NIPOM

Single-side compact maintenance chambers "Onega-M" for currents up to 630 A

Manufactured by NIPOM under license of Siemens AG

Newly-Developed Design

Complete switchgears with bexafluorated sulfur insulation 8DJH for currents up to 630 A

Manufactured by NIPOM under license of Siemens AG

Complete switchgears with composite insulation "Volga" for currents up to 3,150 A

Manufactured by NIPOM under license of "PO Eltechnica"

Collection air-insulated chamber of unilateral service "Onega" for currents up to 1,000 A