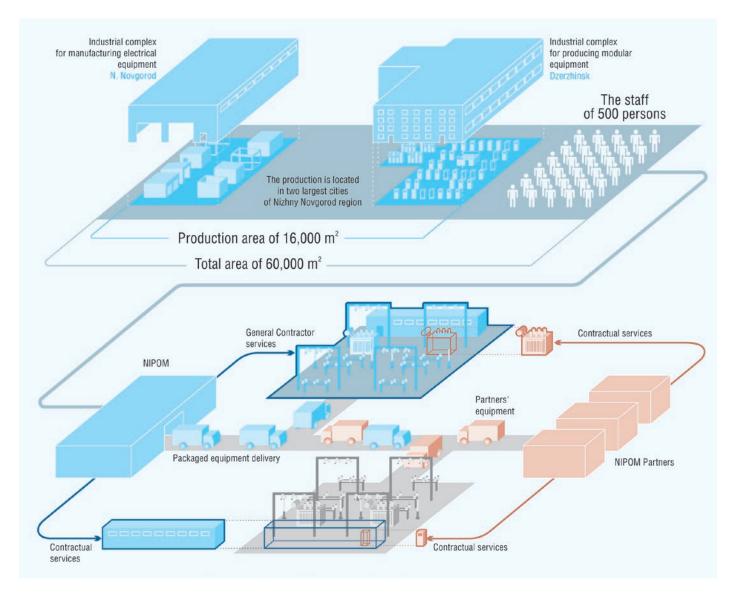

NIPOM integrates two industrial complexes: for manufacturing electrical facilities and for producing modular equipment. Products undergo on the said sites the whole manufacturing process till their complete availability