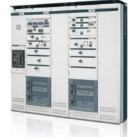

#### Distribution of electric power and control of electrical plants 0.4 kV

"F4"-based low-voltage switchgears "Freecon" for currents up to 6,300 A Designed by NIPOM

"SIVACON S8"-based low voltage switchgears "Freecon" for currents up to 7,000 A Manufactured by NIPOM under the license of Siemens AG

"Logstrup"-based low-voltage switchgears "Freecon" for currents up to 8,500 A

Manufactured by NIPOM under the Logstrup license of Siemens AG

Flame tight electrical cabinets with seismic design for low voltage equipment accommodation Designed by NIPOM

Cabinets "Freecon" for accommodation of low voltage equipment and electric wiring Designed by NIPOM

Signalling (alarm) systems and directional protection against single phase-to-ground short circuits

Signalling (alarm) systems and devices for directional protection against single phase-to-ground short-circuits "SNZ OZZ"