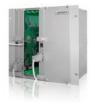

#### Distribution of Electric Power up to 40.5 kV

Complete switchgears with composite insulation "Freecon" for currents up to 3,150 A

Designed by NIPOM

Single-side compact maintenance chambers "Onega-M" for currents up to 630 A

Complete switchgears with composite insulation "Volga" for currents up to 3,150 A

Manufactured by NIPOM under license of "PO Eltechnica"

Collection air-insulated chamber of unilateral service "Onega" for currents up to 1,000 A