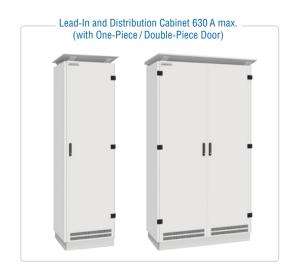

#### **Cabinet Versions**

| Standard lead-in, sectionalization and distribution cabinets                                                                                                                                                       | Multi-purpose cabinets (user-defined/unspecified design)                                                                                                                                                                                                                                                                                                                       |
|--------------------------------------------------------------------------------------------------------------------------------------------------------------------------------------------------------------------|--------------------------------------------------------------------------------------------------------------------------------------------------------------------------------------------------------------------------------------------------------------------------------------------------------------------------------------------------------------------------------|
| <ul> <li>Specified function of each cabinet type</li> <li>Selected overall dimensions</li> <li>Inner sectionalization as per types: 3a, 4b</li> <li>Switching devices energy supply over rigid bus-bars</li> </ul> | <ul> <li>Types of completeness: from frame with a shell to a cabinet fully ready for wiring with bus-bars and universal perforated wiring panels</li> <li>A variety of overall dimensions with 200 mm pitch as per width and depth</li> <li>Inner sectionalization as per types: 1, 2a, 2b</li> <li>Switching devices energy supply over wires or flexible bus-bars</li> </ul> |