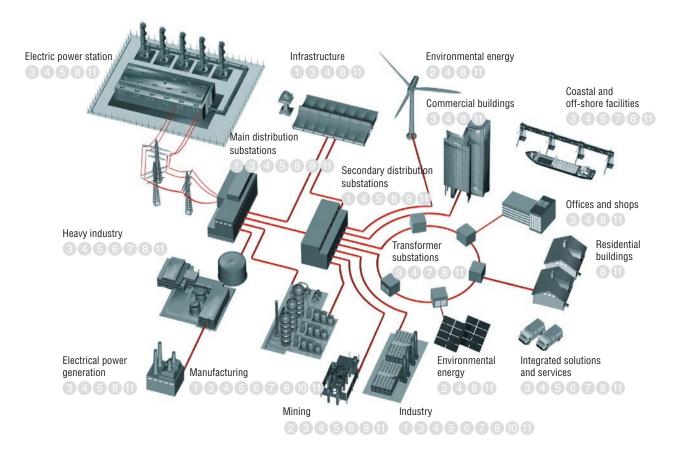

### NIPOM Power Supply Systems Solutions

- 1 Closed packaged transformer substations
- 2 Self-contained power supply of remote objects and residential areas
- 3 Distribution and transformer substations
- 4 Medium voltage distribution swithgear
- 5 DC systems
- 6 Digital excitation systems
- 7 Reactive power compensation
- 8 Low voltage distribution swithgear
- Signalling (alarm) systems and devices for directional protection against single phase-to-ground short-circuits

- Fast time automatic transfer switch systems
  - Complex Solutions:
  - Energy audit
  - · Design of power engineering facilities all kinds of voltage
  - Elaboration and manufacturing of electrical engineering products
  - · Packaged equipment delivery
  - Implementation of energy control systems
  - · Implementation of automated control systems
  - · Erection, start-up and commissioning works
  - · Construction and erection works
  - Service maintenance
  - Guarantee maintenance
  - · Personnel consulting and technical support
  - · Personnel development