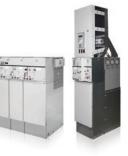

#### Distribution of Electric Power up to 40.5 kV

Complete switchgears with composite insulation "Freecon" for currents up to 3,150 A

Designed by NIPOM

Single-side compact maintenance chambers "Onega-M" for currents up to 630 A

Manufactured by NIPOM under license of Siemens AG

Newly-Developed Design

Complete switchgears with bexafluorated sulfur insulation 8DJH for currents up to 630 A

Manufactured by NIPOM under license of Siemens AG