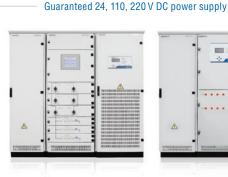

Manufactured by NIPOM under license of "PO Eltechnica"

Direct-current boards "SchPT" for currents up to 2,500 A Designed by NIPOM

Chargers-recharges "VZP" for currentsup to 400 A Designed by NIPOM

Control current cabinets "ShOT UM" for currents up to 40 A Designed by NIPOM