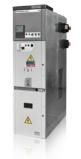

Complete switchgears with composite insulation "Volga" for currents up to 3,150 A

Manufactured by NIPOM under license of "PO Eltechnica"

Collection air-insulated chamber of unilateral service "Onega" for currents up to 1,000 A

Manufactured by NIPOM under license of "PO Eltechnica"

Direct-current boards "SchPT" for currents up to 2,500 A Designed by NIPOM

Chargers-recharges "VZP" for currentsup to 400 A Designed by NIPOM

Control current cabinets "ShOT UM" for currents up to 40 A Designed by NIPOM