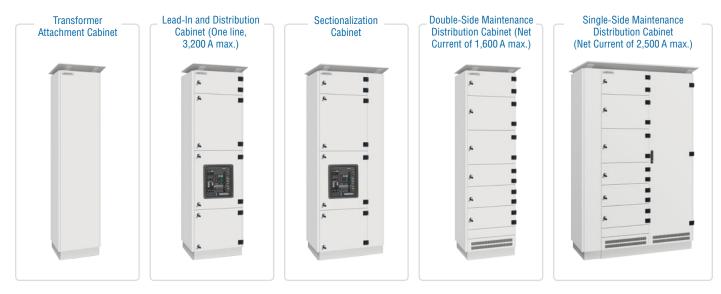

### Switchboards Cases Based on in-House "Freecon"

Cabinet cases based of Freecon own structural element is a ground for manufacturing of low voltage complete devices for distribution and control. Cabinets' structure guarantees freedom of electric plant and allows easy upgrading of electric plant with new customer's options.

#### **Cabinet Versions**

| Standard lead-in, sectionalization and distribution cabinets                                                                                                                                                       | Multi-purpose cabinets (user-defined/unspecified design)                                                                                                                                                                                                                                                                                                                       |
|--------------------------------------------------------------------------------------------------------------------------------------------------------------------------------------------------------------------|--------------------------------------------------------------------------------------------------------------------------------------------------------------------------------------------------------------------------------------------------------------------------------------------------------------------------------------------------------------------------------|
| <ul> <li>Specified function of each cabinet type</li> <li>Selected overall dimensions</li> <li>Inner sectionalization as per types: 3a, 4b</li> <li>Switching devices energy supply over rigid bus-bars</li> </ul> | <ul> <li>Types of completeness: from frame with a shell to a cabinet fully ready for wiring with bus-bars and universal perforated wiring panels</li> <li>A variety of overall dimensions with 200 mm pitch as per width and depth</li> <li>Inner sectionalization as per types: 1, 2a, 2b</li> <li>Switching devices energy supply over wires or flexible bus-bars</li> </ul> |

Single-side or double-side maintenance cabinets are included into "Freecon" standard and multi-purpose cabinets. Access to a functional compartment and attachments compartment in single-side maintenance cabinets is provided at the cabinet's front face. Access to a functional compartment in double-side maintenance cabinets is provided at the cabinet front face and to a attachments compartment-at the cabinet's back side.

All cabinets of one and the same type of maintenance (i.e. single-side or double-side maintenance ones) are structurally attached and electrically connected with each other if they are installed in one switchboard with a common bus bar system. Multi-purpose and standard cabinets may be combined in one and the same switchboard, in this regard, service degree and type for all cabinets in one switchboard shall be identical.

#### Advantages

- Cabinet structure is rigid, free-of-distortion and impact-proof due to a frame made of galvanized profiles fastened by original right-angle connectors.
- Metal elements have an anticorrosive coating; internal guards and mounting elements are protected with a zinc coating.
- > High degree of sectionalizing (up to 4b) and protection (up to IP54).
- Max. seismic load resistance as per MSK64 scale-9 grade and high strength due to the patented method of elements interfacing and fixing.
- Wide range of cabinets to implement any electric circuits
- It is possible to order a cabinet with bus bars
- Quick and simple selection of individual solutions with the help of "Configurator Freecon" custom-made software

#### Overview ruler universal cabinets (one-way and two-way service)

| Parameter                | Value                                                                            |                                      |  |  |
|--------------------------|----------------------------------------------------------------------------------|--------------------------------------|--|--|
| Rated working voltage, V | 220, 380, 660                                                                    |                                      |  |  |
| Ground system type       | IT, TT, TN-C , TN-C-S, TN-S                                                      |                                      |  |  |
| Rated current, A         | 3,200 max.                                                                       |                                      |  |  |
| Versions                 | Completely immovable cabinet with permanently installed<br>(removable) equipment |                                      |  |  |
|                          | Width                                                                            | 600; 800; 1,000; 1,200; 1,400; 1,600 |  |  |
| Overall dimensions, mm   | Depth 600; 800; 1,000; 1,200                                                     |                                      |  |  |
|                          | Height                                                                           | 1,700; 1,900; 2,100                  |  |  |
| Socle, mm                | Height                                                                           | 100; 200; 300                        |  |  |

#### Overview of the model line of cabinets (one-way and two-way service)