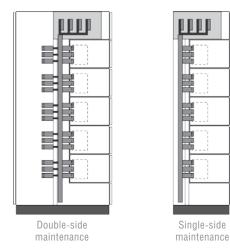

Single-side or double-side maintenance cabinets are included into "Freecon" standard and multi-purpose cabinets. Access to a functional compartment and attachments compartment in single-side maintenance cabinets is provided at the cabinet's front face. Access to a functional compartment in double-side maintenance cabinets is provided at the cabinet front face and to a attachments compartment-at the cabinet's back side.

All cabinets of one and the same type of maintenance (i.e. single-side or double-side maintenance ones) are structurally attached and electrically connected with each other if they are installed in one switchboard with a common bus bar system. Multi-purpose and standard cabinets may be combined in one and the same switchboard, in this regard, service degree and type for all cabinets in one switchboard shall be identical.