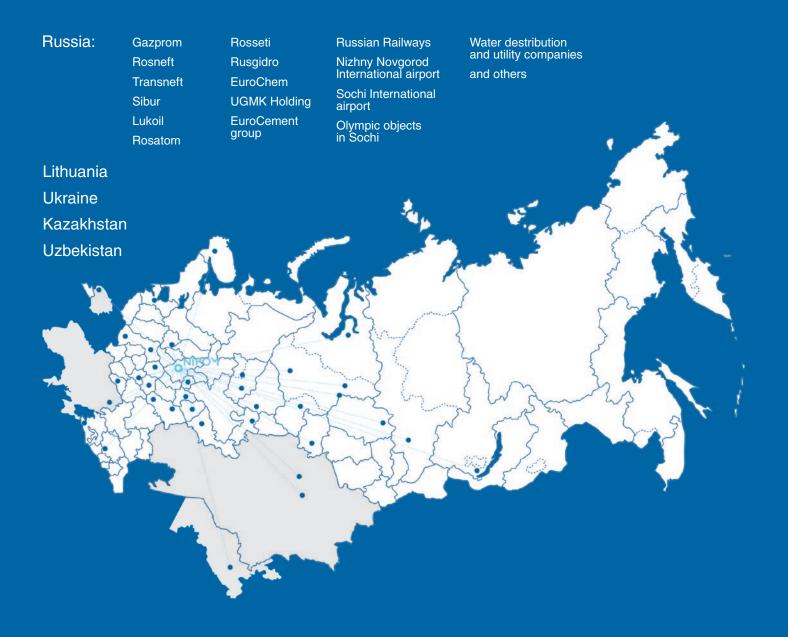

"NIPOM" OJSC is being actively involved in construction and modernization of power facilities owned by the Russian industrial standard-bearers: Gazprom, Rosneft, Transneft, Rosatom, Rossetti, etc.

Due to its competence in various branches of industry "NIPOM" OJSC is capable to transfer developed and well proven technical solutions from one industrial sector to another. Many years' experience allows the Enterprise masterfully meet worldwide challenges and offer balanced cost effective technically perspective solutions.

### **Customers**