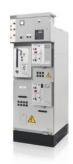

#### Distribution of electric power and control of electrical plants 0.4 kV

"F4"-based low-voltage switchgears "Freecon" for currents up to 6,300 A Designed by NIPOM

"SIVACON S8"-based low voltage switchgears "Freecon" for currents up to 7,000 A Manufactured by NIPOM under the license of Siemens AG

"Logstrup"-based low-voltage switchgears "Freecon" for currents up to 8,500 A

Manufactured by NIPOM under the Logstrup license of Siemens AG

Flame tight electrical cabinets with seismic design for low voltage equipment accommodation Designed by NIPOM